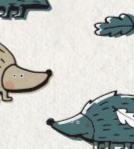

# Hledá se máma

ležek larda se zamyslel u borůvkového keře, a ztratil v davu svou maminku. To se někdy stane každému. Pomůžeš mu ji najít podle popisu? (1) Jardova maminka má hnědý kožíšek. (2) Nese dubový lístek, který si u ní Jarda schoval. (3) A usmívá se. Ostatně jako vždycky.