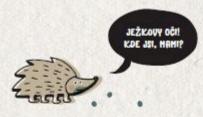

# Hledá se máma

ležek larda se zamyslel u borůvkového keře, a ztratil v davu svou maminku. To se někdy stane každému. Pomůžeš mu ji najít podle popisu? (1) Jardova maminka má hnědý kožíšek. (2) Nese dubový lístek, který si u ní Jarda schoval. (3) A usmívá se. Ostatně jako vždycky.