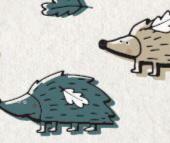

Najdeš žlutého ježka, který si vykračuje doleva? Kolik modrých ježků směřuje doprava? A je tu nějaký bodlináč, který jde doprava a nese listek? Jak to bylo dál...

Všechno dobře dopadlo a Jarda maminku šťastně našel. lak byl z toho celý uběhaný, schoulil se u ní a poprosil ji, aby mu vyprávěla pohádku "O žaludu a čtyřech ročních obdobích". Než ji stačila potřetí zopakovat, usnul, jako když ho do listí hodí. Převyprávíš maminčinu pohádku podle obrázků?