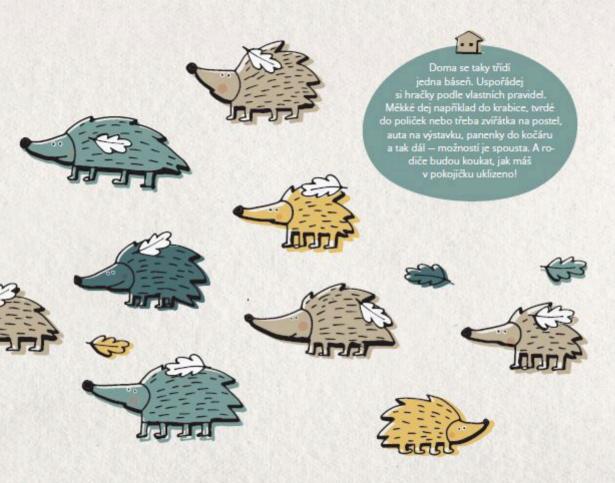

Najdeš žlutého ježka, který si vykračuje doleva? Kolik modrých ježků směřuje doprava? A je tu nějaký bodlináč, který jde doprava a nese listek? Jak to bylo dál...

Všechno dobře dopadlo a Jarda maminku šťastně našel. lak byl z toho celý uběhaný, schoulil se u ní a poprosil ji, aby mu vyprávěla pohádku "O žaludu a čtyřech ročních obdobích". Než ji stačila potřetí zopakovat, usnul, jako když ho do listí hodí. Převyprávíš maminčinu pohádku podle obrázků?