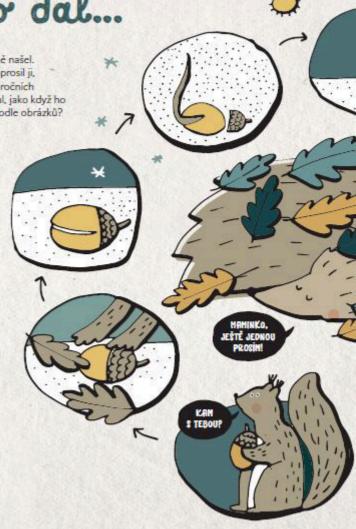

Najdeš žlutého ježka, který si vykračuje doleva? Kolik modrých ježků směřuje doprava? A je tu nějaký bodlináč, který jde doprava a nese listek? Jak to bylo dál...

Všechno dobře dopadlo a Jarda maminku šťastně našel. lak byl z toho celý uběhaný, schoulil se u ní a poprosil ji, aby mu vyprávěla pohádku "O žaludu a čtyřech ročních obdobích". Než ji stačila potřetí zopakovat, usnul, jako když ho do listí hodí. Převyprávíš maminčinu pohádku podle obrázků?